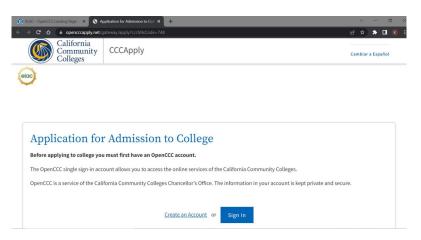

- 1. Start with the ELAC webpage: www.laccd.edu/our-colleges
- 2. Select the application that best fits your needs:

3. You will then be redirected to the OpenCCC Account Login Page:

4. Create an OpenCCC Account if you do not already have one. If you **do** have an existing OpenCCC Account, please login.

- 5. You will be prompted to verify your identity through our 3rd party service provider ID.me
  - E. You can continue to verify your identity with a form of government issued identification
  - F. If you would like to do this later, you can select the option **Verify Later** and then select **Yes to opt out** of **ID.me**
- 6. Select "View More >>"