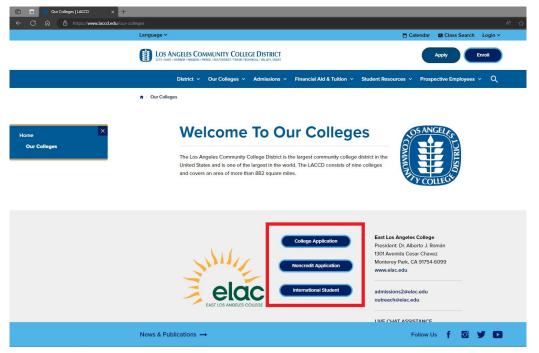

- 1. Start with the ELAC webpage: www.laccd.edu/our-colleges
- 2. Select the application that best fits your needs:

3. You will then be redirected to the OpenCCC Account Login Page:

4. Create an OpenCCC Account if you do not already have one. If you **do** have an existing OpenCCC Account, please login.