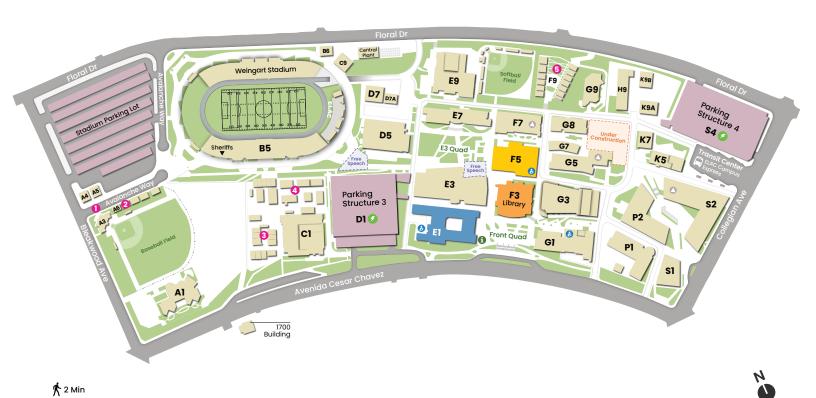

## **East Campus Map**

| velopment Center                                                                 |
|----------------------------------------------------------------------------------|
| <b>( 0</b> 2                                                                     |
| cilities                                                                         |
|                                                                                  |
|                                                                                  |
| t Stadium                                                                        |
| ce                                                                               |
| Receiving                                                                        |
| n Terrace                                                                        |
| /m                                                                               |
|                                                                                  |
| ter                                                                              |
|                                                                                  |
| ics                                                                              |
| ( 84                                                                             |
| vice Center                                                                      |
| Structure 3                                                                      |
| adium                                                                            |
|                                                                                  |
| Center                                                                           |
| Center<br>Center                                                                 |
|                                                                                  |
| S Center                                                                         |
| Services 1000                                                                    |
| Services  () () () () () () () () () () () () () (                               |
| S Center Services (1) (5) (2) I/Student ID Idras Center & Records perience (FYE) |
| Services  () () () () () () () () () () () () () (                               |
|                                                                                  |

Dream Resource Center Diversabilities Support Program & Services (DSPS)

Career & Job Services

NextUp Foster Youth Extended Opportunity Programs & Services (EOPS)

Assessment Center Welcome Center

176

183 189

210 227

| 170<br>220<br>271<br>280<br>360<br>560<br>580       | Modern Languages Lab<br>Writing Center<br>Honors Program<br>Learning Assistance Center<br>English<br>Communication Studies<br>Chicano Studies                                                  |
|-----------------------------------------------------|------------------------------------------------------------------------------------------------------------------------------------------------------------------------------------------------|
| <u>E7</u>                                           | Technology Center                                                                                                                                                                              |
| B016<br>104<br>112<br>210                           | Photography Engineering Architecture Math, Engineering & Science Achievement (MESA) Latina Completion & Transfer Academy (LCTA)                                                                |
| 303                                                 | Journalism                                                                                                                                                                                     |
| 314<br>420                                          | Computer Information Systems Computer Applications & Office Technologies (CAOT)                                                                                                                |
| E9                                                  | Women's Gym                                                                                                                                                                                    |
| F3                                                  | Library                                                                                                                                                                                        |
|                                                     |                                                                                                                                                                                                |
| F5                                                  |                                                                                                                                                                                                |
|                                                     |                                                                                                                                                                                                |
| F5<br>104<br>201<br>204<br>212<br>300<br>302<br>321 | Campus Center  College Store & Bookstore Multipurpose Room Umoja Center Associated Student Union (ASU) ASU Husky Snack Shack Basic Needs Center Student Health Center Professional Development |

Language & Humanities

Non-Credit

Modern Languages

**E3** 

100 100E

| FS                                                    | Complex                                                                                                                                                                                           |
|-------------------------------------------------------|---------------------------------------------------------------------------------------------------------------------------------------------------------------------------------------------------|
| 106                                                   | Administration of Justice                                                                                                                                                                         |
| <u>G1</u>                                             | Administration 6                                                                                                                                                                                  |
| 101<br>107<br>114<br>116<br>204<br>207<br>305<br>314  | International Students Office Fiscal Office Reprographics Mail Room Workforce Education Academic Affairs President's Office Administrative Services                                               |
| <u>G3</u>                                             | Ingalls Auditorium                                                                                                                                                                                |
|                                                       | Foyer                                                                                                                                                                                             |
| <u>G5</u>                                             | Math & Science                                                                                                                                                                                    |
| LL009<br>111<br>211                                   | Math Tutoring Center<br>Mathematics<br>Life Sciences                                                                                                                                              |
| 211<br>315                                            | Allied Health<br>Chemistry                                                                                                                                                                        |
|                                                       |                                                                                                                                                                                                   |
| 315                                                   | Chemistry                                                                                                                                                                                         |
| 315<br><b>G7</b>                                      | Chemistry Lecture Halls                                                                                                                                                                           |
| 315<br><b>G7</b><br><b>G8</b>                         | Chemistry  Lecture Halls  Physics & Earth Sciences                                                                                                                                                |
| 315<br>G7<br>G8<br>G9                                 | Chemistry  Lecture Halls  Physics & Earth Sciences  Nursing                                                                                                                                       |
| 315<br>G7<br>G8<br>G9<br>H9                           | Chemistry Lecture Halls Physics & Earth Sciences Nursing Plant Facilities                                                                                                                         |
| 315<br>G7<br>G8<br>G9<br>H9<br>K5                     | Chemistry  Lecture Halls  Physics & Earth Sciences  Nursing  Plant Facilities  Community Services  Community Services  Escalante Program                                                          |
| 315<br>G7<br>G8<br>G9<br>H9<br>K5<br>102<br>105<br>K7 | Chemistry  Lecture Halls  Physics & Earth Sciences  Nursing  Plant Facilities  Community Services  Escalante Program  Community Services  America's Job Center of California                      |
| 315<br>G7<br>G8<br>G9<br>H9<br>K5                     | Chemistry  Lecture Halls  Physics & Earth Sciences  Nursing  Plant Facilities  Community Services  Community Services  Escalante Program                                                          |
| 315<br>G7<br>G8<br>G9<br>H9<br>K5<br>102<br>105<br>K7 | Chemistry Lecture Halls Physics & Earth Sciences Nursing Plant Facilities Community Services Escalante Program Community Services America's Job Center of California Plant Facilities Main Office |
| 315<br>G7<br>G8<br>G9<br>H9<br>K5<br>102<br>105<br>K7 | Chemistry Lecture Halls Physics & Earth Sciences Nursing Plant Facilities Community Services Escalante Program Community Services America's Job Center of California Plant Facilities             |

Vincent Price Art Museum