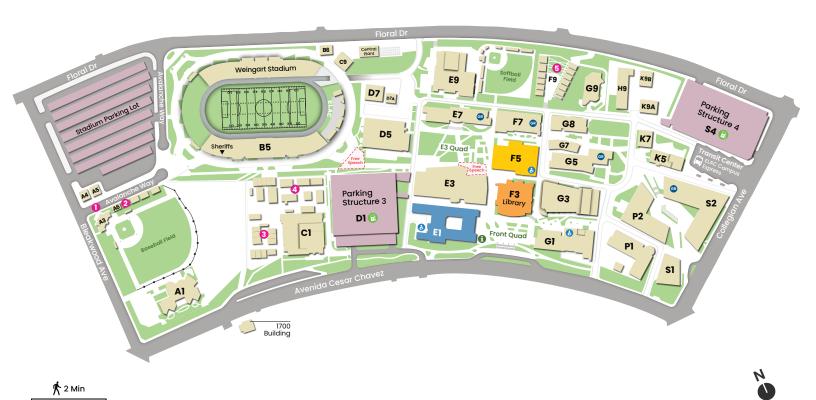

## **East Campus Map**

| <u> </u>  | Child Development                           | <u>Center</u> |
|-----------|---------------------------------------------|---------------|
| Α         | Complex                                     | 00            |
| A3        | Baseball Facilities                         |               |
| Α4        | Classroom                                   |               |
| A5<br>A6  | CalWorks<br>Complex                         |               |
|           |                                             |               |
| <u>B5</u> | Weingart Stadium                            |               |
| 104       | Sheriffs Office                             |               |
|           | Shipping & Receiving<br>ELAC Garden Terrace |               |
| CI        |                                             |               |
| 121       | Men's Gym<br>Classroom                      |               |
| 125       | Classroom                                   |               |
| 128       | Fitness Center                              |               |
| 135       | Kinesiology                                 |               |
| 135B      | Mens Athletics                              |               |
| C2        | Complex                                     | 34            |
| 124       | Athlete Service Center                      |               |
| D1        | Parking Structure 3                         | <b>3</b>      |
| D5        | Swim Stadium                                |               |
| D7        | Transfer Center                             |               |
| D7A       | Veterans Center                             |               |
| E1        | Student Services                            | <b>1</b> 6 GR |
| 102       | Information/Student ID                      |               |
| 104       | Rising Scholars Center                      |               |
| 100       | Adminaiana C Dagarda                        |               |

Admissions & Records First Year Experience (FYE) Academic Counseling

Assessment Center Welcome Center NextUp Foster Youth

Dream Resource Center
Diversabilities Support
Program & Services (DSP&S)
Career & Job Services

Extended Opportunity
Programs & Services (EOP&S)

Financial Aid

105 121

127 135

176

183 189 210 **E3** 

100 100E

**E7** 

R016

104 112

210

303

314

| 314                             | O                                                                                                           |  |
|---------------------------------|-------------------------------------------------------------------------------------------------------------|--|
| 420                             | Computer Applications & Office Technologies (CAOT)                                                          |  |
| E9                              | Women's Gym                                                                                                 |  |
| 112-114                         | Classrooms                                                                                                  |  |
| F3                              | Library                                                                                                     |  |
| F5                              | Campus Center 👶 😅                                                                                           |  |
| 104                             | College Store & Bookstore                                                                                   |  |
| 201                             | Multipurpose Room                                                                                           |  |
| 204                             | Umoja Center                                                                                                |  |
| 212                             | Associated Student Union (ASU) ASU Husky Snack Shack                                                        |  |
| 300                             | Basic Needs Center                                                                                          |  |
| 302                             | Student Health Center                                                                                       |  |
| 321                             | Professional Development                                                                                    |  |
| 323                             | Husky Pride Center                                                                                          |  |
| F7                              | Social Science @                                                                                            |  |
| 303<br>305<br>307<br>318<br>316 | Business Administration<br>Child, Family & Education Studies<br>Social Sciences<br>Philosophy<br>Psychology |  |
|                                 |                                                                                                             |  |

Language & Humanities

Non-Credit Department
Modern Languages Department
Modern Languages Lab
Writing Center
Honors Program
Learning Assistance Center
English
Communication Studies

Math Engineering & Science Achievement (MESA)

Computer Information Systems

Chicano Studies

Technology Center

Photography

Engineering

Architecture

Journalism

| F9                                                    | Complex                                                                                                                                    | • |
|-------------------------------------------------------|--------------------------------------------------------------------------------------------------------------------------------------------|---|
| 106                                                   | Administration of Justice                                                                                                                  |   |
| <u>G1</u>                                             | <u>Administration</u>                                                                                                                      | 9 |
| 101<br>107<br>114<br>116<br>204<br>207<br>302D<br>305 | International Students Office Fiscal Office Reprographics Mail Room Workforce Education Academic Affairs Nursing Office President's Office | _ |
| 314                                                   | Administrative Services                                                                                                                    |   |
| <u>G3</u>                                             | Ingalls Auditorium  Foyer Room                                                                                                             | - |
| G5                                                    | Math & Science                                                                                                                             | • |
| LL009<br>111<br>211<br>211<br>315                     | Math Tutoring Center<br>Mathematics<br>Life Sciences<br>Allied Health<br>Chemistry                                                         |   |
| <b>G7</b>                                             | Lecture Halls                                                                                                                              |   |
| G8                                                    | Physics & Earth Sciences                                                                                                                   |   |
| G9                                                    | Nursing                                                                                                                                    | • |
| Н9                                                    | Plant Facilities                                                                                                                           |   |
| К5                                                    | Community Services                                                                                                                         |   |
| 102<br>105                                            | Community Services<br>Escalante Program                                                                                                    |   |
| K7                                                    | Community Services                                                                                                                         | _ |
|                                                       | America's Job Center of Californi                                                                                                          |   |
| К9А                                                   | Plant Facilities                                                                                                                           | _ |
|                                                       | Main Office                                                                                                                                |   |
| Pl                                                    | Automotive Technology                                                                                                                      | _ |
| P2                                                    | Theater                                                                                                                                    |   |
| 101                                                   | Theater Arts Proscenium Theater                                                                                                            |   |

| <u>S1</u> | Vincent Price Art Museu                    | <u>ım</u> |
|-----------|--------------------------------------------|-----------|
| <b>S2</b> | Fine Arts                                  | GR        |
| 107       | Music                                      |           |
| 108       | Dance                                      |           |
| 132       | Recital Hall                               |           |
| 202       | Art                                        |           |
| <b>S4</b> | Parking Structure 4                        | <b>7</b>  |
|           | Transit Center                             |           |
|           | ELAC Campus Express<br>to Southeast Campus |           |
|           | to Southeast Campus                        |           |