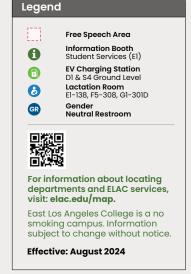

|   |

| <u>S1</u> | Vincent Price Art Museu                    | <u>ım</u> |
|-----------|--------------------------------------------|-----------|
| <b>S2</b> | Fine Arts                                  | GR        |
| 107       | Music                                      |           |
| 108       | Dance                                      |           |
| 132       | Recital Hall                               |           |
| 202       | Art                                        |           |
| <b>S4</b> | Parking Structure 4                        | <b>7</b>  |
|           | Transit Center                             |           |
|           | ELAC Campus Express<br>to Southeast Campus |           |
|           | to Southeast Campus                        |           |