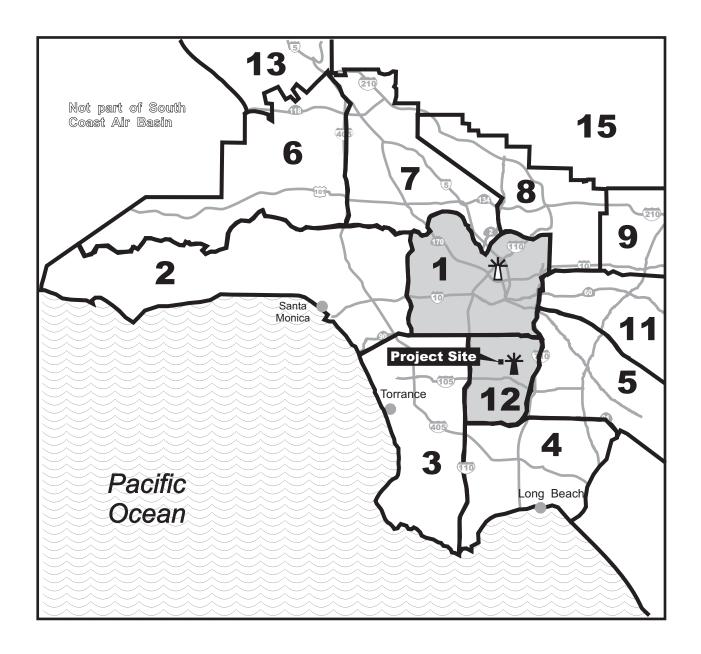

**\*** Lynwood Monitoring Station \* Downtown Los Angeles Monitoring Station LEGEND:

Air Monitoring Areas in Los Angeles County:

- 1. Central Los Angeles
- 2. Northwest Coastal
- 3. Southwest Coastal
- 4. South Coastal
- 5. Southeast Los Angeles County 13. Santa Clarita Valley
- 6. West San Fernando Valley
- 7. East San Fernando Valley
- 8. West San Gabriel Valley
- 9. East San Gabriel Valley
- 10. Pomona/Walnut Valley (not shown)
- 11. South San Gabriel Valley
- 12. South Central Los Angeles
- 15. San Gabriel Mountains

SOURCE: South Coast Air Quality Management District Air Monitoring Areas Map, 1999

South Gate Educational Center Environmental Impact Report

**FIGURE 4.2-2**